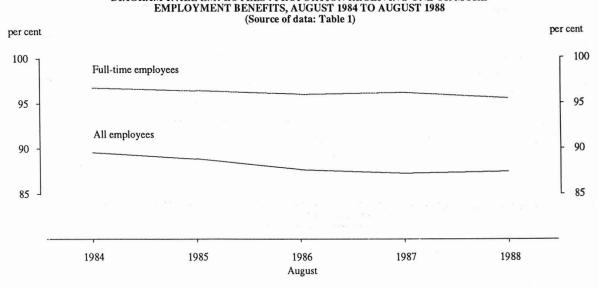

#### Receipt of one or more employment benefits, August 1984 to August 1988

The proportion of full-time employees receiving one or more employment benefits in August 1988 was 96 per cent. This result was similar to the estimates obtained from the survey in 1986 and 1987.

For part-time employees, the proportion receiving one or more employment benefits was 54 per cent in August 1988 compared with 52 per cent in 1987 and 50 per cent in 1986.

For total employees (full timers and part timers combined) 88 per cent received one or more benefits - showing little variation from the previous two surveys.

DIAGRAM 1. ALL EMPLOYEES: PROPORTION RECEIVING ONE OR MORE

Although 88 per cent of all employees received one or more benefits in August 1988, the proportion varied according to gender and whether employees were full time or part time. While the same percentage of males and females working full-time in their main job received a benefit (97 per cent), females working part-time in their main job were more likely to receive a benefit than their male counterparts (57 per cent compared to 38 per cent).