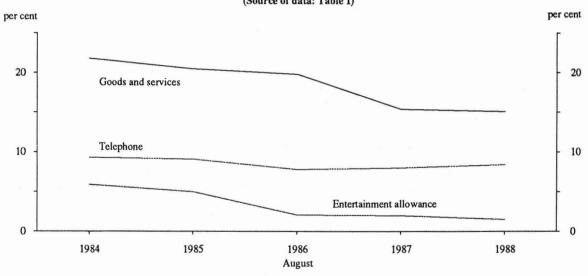

Other benefits to have varied significantly over the past four years include:

- Entertainment allowance. In August 1984, 6 per cent of full-time employees received an entertainment allowance, however for the most recent three surveys the estimate has been 2 per cent.
- Superannuation. For both full-time and part-time employees the proportions receiving a superannuation benefit have increased. The percentage of full-time employees increased from 46 per cent in 1984 to 49 per cent in 1988, while the corresponding estimates for part-time employees are 8 per cent and 10 per cent.
- Goods and services. Sixteen per cent of all employees received goods and services as an employment benefit in
  August 1988. Fewer full-time employees are receiving this benefit, as indicated by the most recent estimate of 15
  per cent in 1988 compared with 22 per cent in August 1984. For part time employees the proportion has varied
  between 20 per cent and 14 per cent with the August 1988 estimate being 17 per cent.