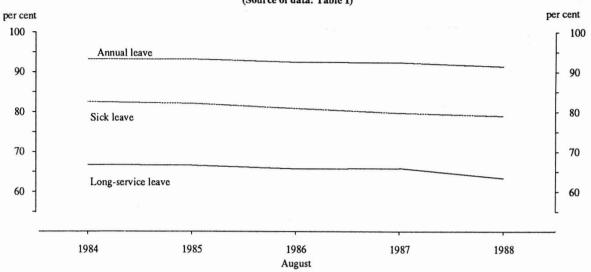

#### Changes in receipt of individual benefits, August 1984 to August 1988

The most common employment benefits received by employees are sick leave, annual leave and long-service leave. However, the proportion of full time employees receiving these benefits in August 1988 continues the downward trend evident since the August 1984 survey

- both sick leave and annual leave, 91 per cent in 1988 compared with 93 per cent in 1984
- long-service leave, 73 per cent in 1988 compared with 76 per cent in 1984

Similarly for part-time employees there is an apparent downward trend in employees' receipt of leave benefits.