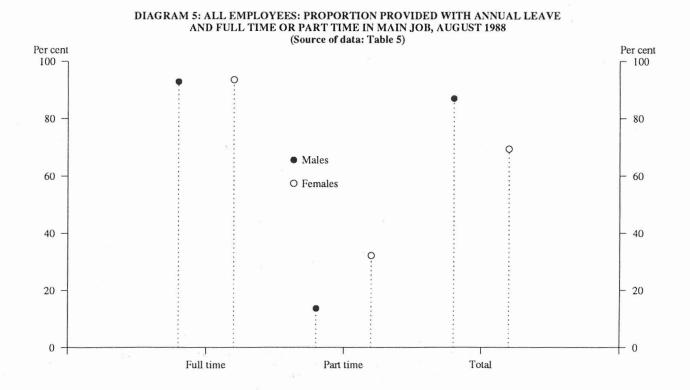

#### Annual leave, August 1988

While eight in every ten employees received an annual leave benefit, there were some differences according to gender and full-time/part-time status, as shown in diagram 5. For persons employed full time in their main job, 93 per cent of males and 94 per cent of females received annual leave.