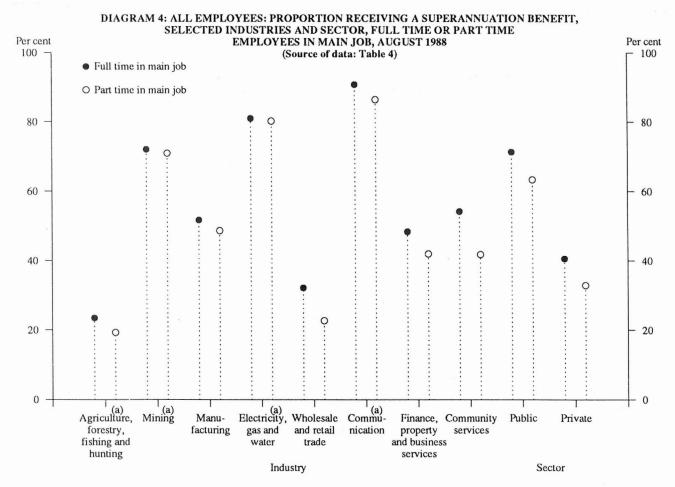

#### Superannuation, August 1988

Over four in every ten employees received a superannuation benefit in August 1988, with 50 per cent of employees who worked full-time in their main job receiving the benefit compared to 9 per cent of employees who worked part-time in their main job.

Full-time employees in their main job who were employed in the Communication industry had the highest incidence of a superannuation benefit (91 per cent), compared to those in the Agriculture, forestry, fishing and hunting industry (24 per cent) and the Recreation, personal and other services industry (24 per cent).